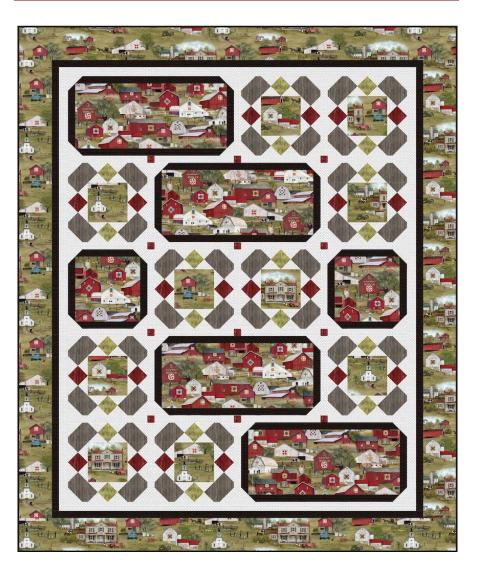

## **Village View**

601/2" x 721/2"

## **Materials for Top & Binding**

All fabrics from the Headin' Home & Landscape Medley collections from Elizabeth's Studio

| 1 1/4 yards | Barn print         | 4706 green      |
|-------------|--------------------|-----------------|
| 2 yards     | Village scenic     | 4713 green      |
| 1 1/2 yards | Black chicken wire | 355 black       |
| 2 1/8 yards | White chicken wire | 355 white       |
| 1/3 yard    | Light green grass  | 250 light green |
| 1 yard      | Gray barn board    | 357 gray        |
| 3/8 yard    | Red barn board     | 357 red         |