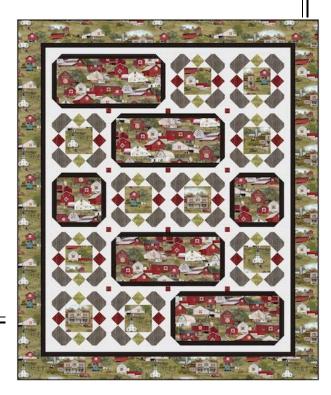

## **Village View**

601/2" x 721/2"

## **Materials for Top & Binding**

All fabrics from the Headin' Home & Landscape Medley collections from Elizabeth's Studio

| 1 1/4 yards | Barn print         | 4706 green      |
|-------------|--------------------|-----------------|
| 2 yards     | Village scenic     | 4713 green      |
| 1 1/2 yards | Black chicken wire | 355 black       |
| 2 1/8 yards | White chicken wire | 355 white       |
| 1/3 yard    | Light green grass  | 250 light green |
| 1 yard      | Gray barn board    | 357 gray        |
| 3/8 yard    | Red barn board     | 357 red         |